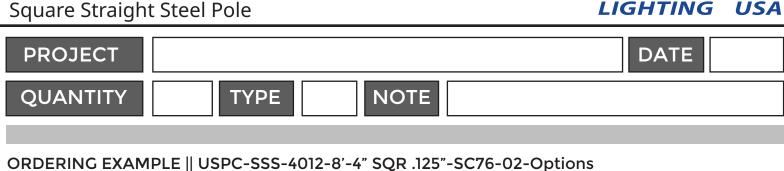

# USPC-SSS-4012-8'-4" SQR - .125"

## Square Straight Steel Pole





Ligman Lighting USA reserves the right to change specifications without prior notice, please contact factory for latest information. Due to the continual improvements in LED technology data and components may change withou

### USPC-SSS-4012-8'-4" SQR - .125"

Square Straight Steel Pole





Inspired by Nature Finishes The Inspired by nature Finishing is a unique system of decorative powder coating. Our metal decoration process can easily transform the appearance of metal or aluminum product into a wood grain finish.

This patented technology enables the simulation of wood grain, and even marble or granite finish through the use of decorative powder coating.

The wood grain finish is so realistic that it's almost undistinguish able from real wood, even from a close visual inspection. The system of coating permeates the entire thickness of the coat and as a result, the coating cannot be removed by normal rubbing, chipping, or scratching.

The Coating Process After pre-treatment the prepared parts are powder coated with a specially formulated polyurethane powder. This powder