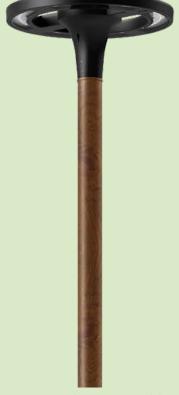

### USPC-SSS-4012-8'-4" SQR - .125"

Square Straight Steel Pole

Inspired by Nature Finishes The Inspired by nature Finishing is a unique system of decorative powder coating. Our metal decoration process can easily transform the appearance of metal or aluminum product into a wood grain finish.

This patented technology enables the simulation of wood grain, and even marble or granite finish through the use of decorative powder coating.

The wood grain finish is so realistic that it's almost undistinguish able from real wood, even from a close visual inspection. The system of coating permeates the entire thickness of the coat and as a result, the coating cannot be removed by normal rubbing, chipping, or scratching.

The component is then wrapped with a sheet of non-porous film with the selected decoration pattern printed on it using special high temperature inks.

Chestnut

Mahogany

This printed film transfer is vacuum-sealed to the surface for a complete thermo print and then transferred into a customized oven. The oven transforms the ink into different forms within the paint layer before it becomes solid. Finally, the film is removed, and a vivid timber look on aluminum remains.