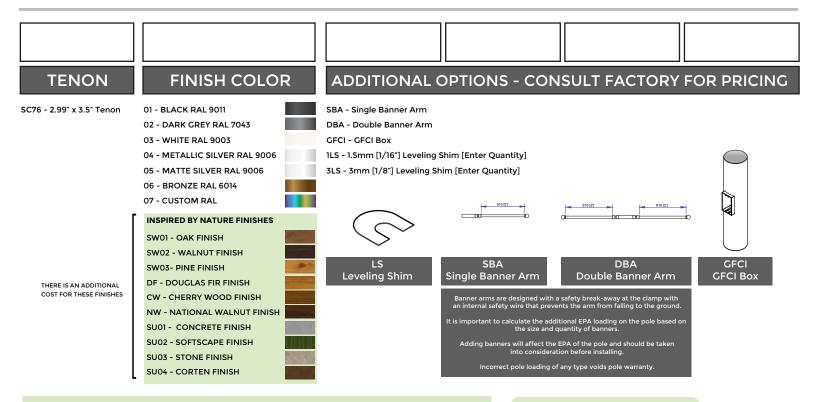

### USPC-SSS-4012-8'-4" SQR - .125"

Square Straight Steel Pole

Inspired by Nature Finishes The Inspired by nature Finishing is a unique system of decorative powder coating. Our metal decoration process can easily transform the appearance of metal or aluminum product into a wood grain finish.

Wood grain coating can create beautiful wood-looking products of any sort. There are over 300 combinations of designs currently in use. Wood grains can be made with different colors, designs, etc.

Our powder coatings are certified for indoor and outdoor applications and are backed by a comprehensive warranty. These coatings rise to the highest conceivable standard of performance excellence and design innovation.

- Added Benefits Resistance to salt-acid room, accelerated aging
- Boiling water, lime and condensed water res
- Anti-Graffiti, Anti-Slip, Anti-Microbial, Anti-Scratch
  Super durable (UV resistant)
  TGIC free (non-toxic)

Bamboo

Birch

Steel

LIGMAN

**Example: Inspired by Nature Finish** 

Pine

Walnut