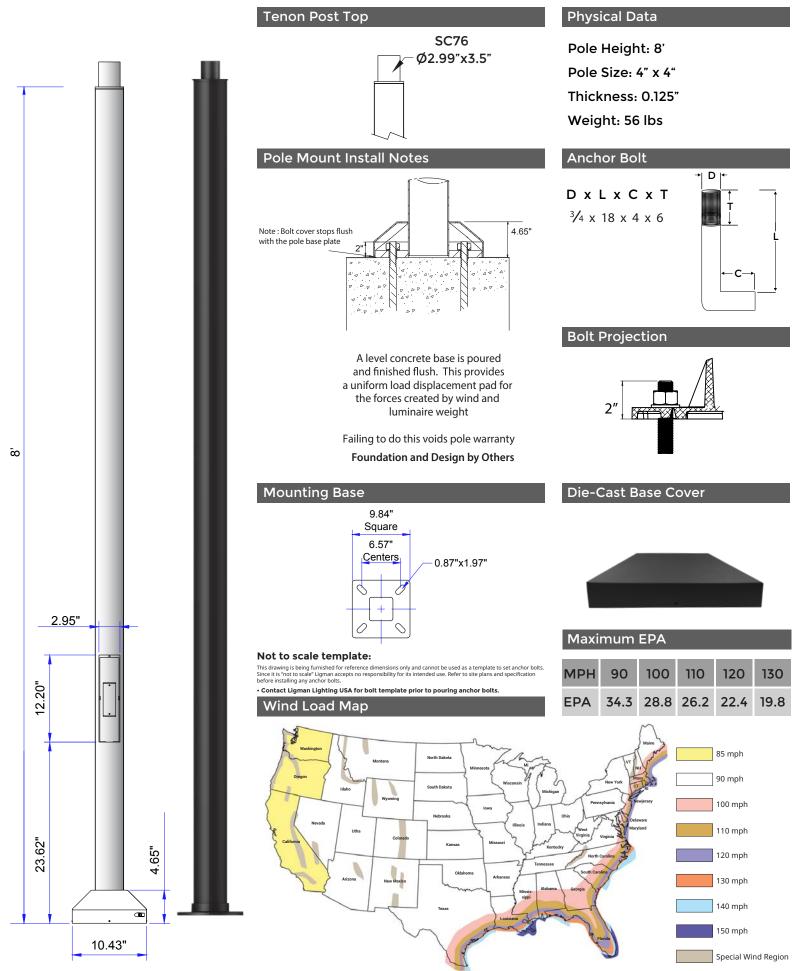

# USPC-SSS-4012-8'-4" SQR - .125"

### USPC-SSS-4012-8'-4" SQR - .125"

Square Straight Steel Pole

Inspired by Nature Finishes The Inspired by nature Finishing is a unique system of decorative powder coating. Our metal decoration process can easily transform the appearance of metal or aluminum product into a wood grain finish.

### Anchor Bolt Installation for Poles